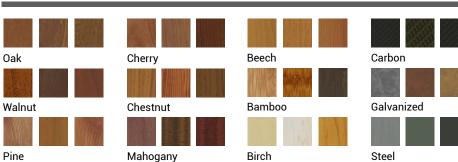

### APD-RSA-5018-13'-5" DIA - .188"

7144 NE Progress Ct T:503.645.0500 Hillsboro.Oregon 97124 F:503.645.8100 www.ligmanlightingusa.com

able from real wood, even from a close visual inspection. The system of coating permeates the entire thickness of the coat and as a result, the coating cannot be removed by normal rubbing, chipping, or scratching.

- More Custom Finishes Available Upon Request