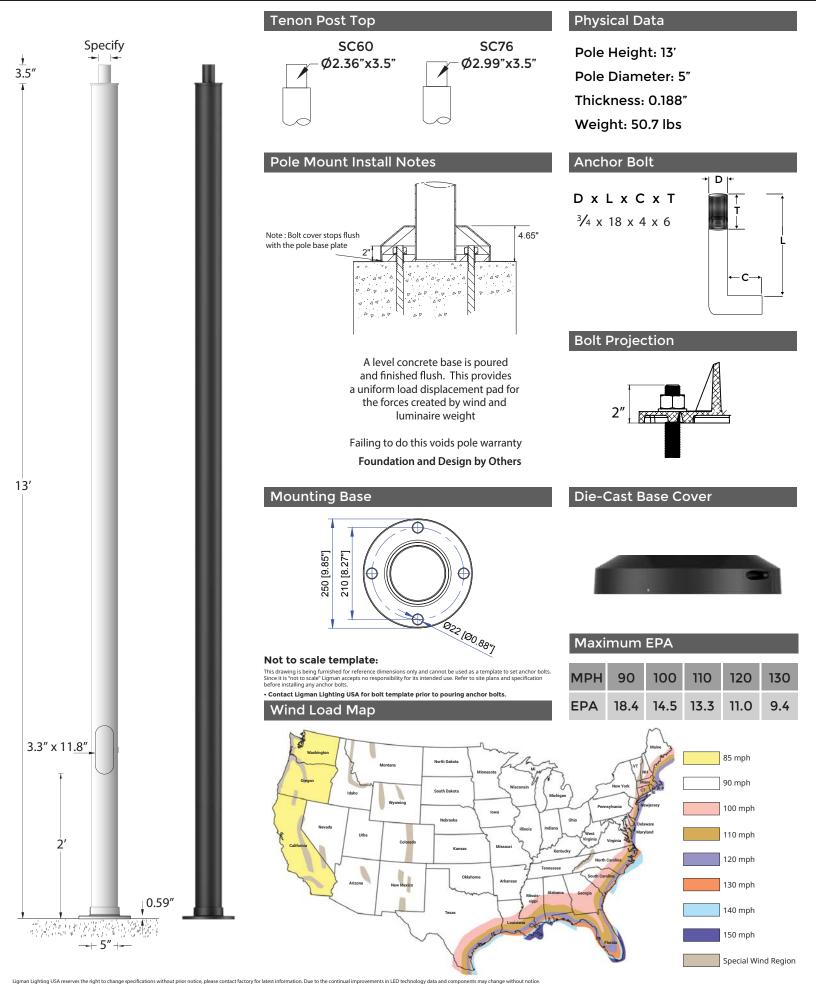

# APD-RSA-5018-13'-5" DIA - .188"

## Round Straight Aluminum Pole

### APD-RSA-5018-13'-5" DIA - .188"

7144 NE Progress Ct T:503.645.0500 Hillsboro.Oregon 97124 F:503.645.8100 www.ligmanlightingusa.com

able from real wood, even from a close visual inspection. The system of coating permeates the entire thickness of the coat and as a result, the coating cannot be removed by normal rubbing, chipping, or scratching.