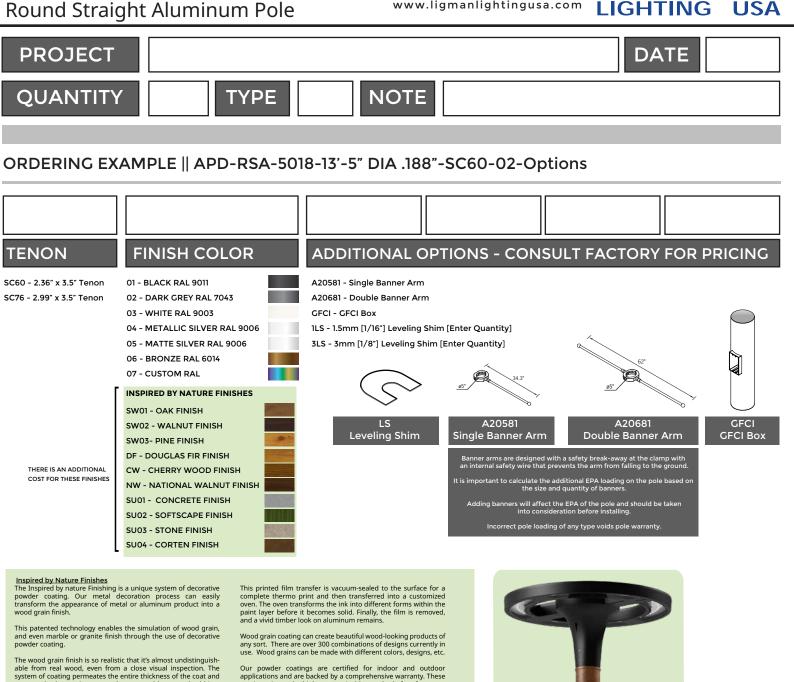

# APD-RSA-5018-13'-5" DIA - .188"

## Round Straight Aluminum Pole

### APD-RSA-5018-13'-5" DIA - .188"

7144 NE Progress Ct T:503.645.0500 Hillsboro.Oregon 97124 F:503.645.8100 www.ligmanlightingusa.com

able from real wood, even from a close visual inspection. The system of coating permeates the entire thickness of the coat and as a result, the coating cannot be removed by normal rubbing, chipping, or scratching.